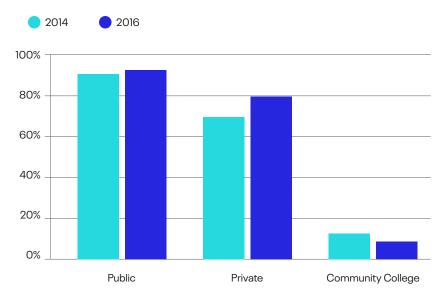

# Eliminate 100% of Card Fees

To save costs on eCommerce, schools need a tuition payments system that eliminates credit and debit card processing fees.

According to Creditcards.com, 93% of public and 78% of private higher education institutions avoid paying card fees completely. How? They partner with experts that eliminate 100% of card fees by adding a small convenience fee that parents and students are happy to pay.

### Higher Education Institutions Charging a Service Fee for Tuition

ACI Worldwide is a global software company that provides mission-critical real-time payment solutions to corporations. Customers use our proven, scalable and secure solutions to process and manage digital payments, enable omni-commerce payments, present and process bill payments, and manage fraud and risk. We combine our global footprint with local presence to drive the realtime digital transformation of payments and commerce.